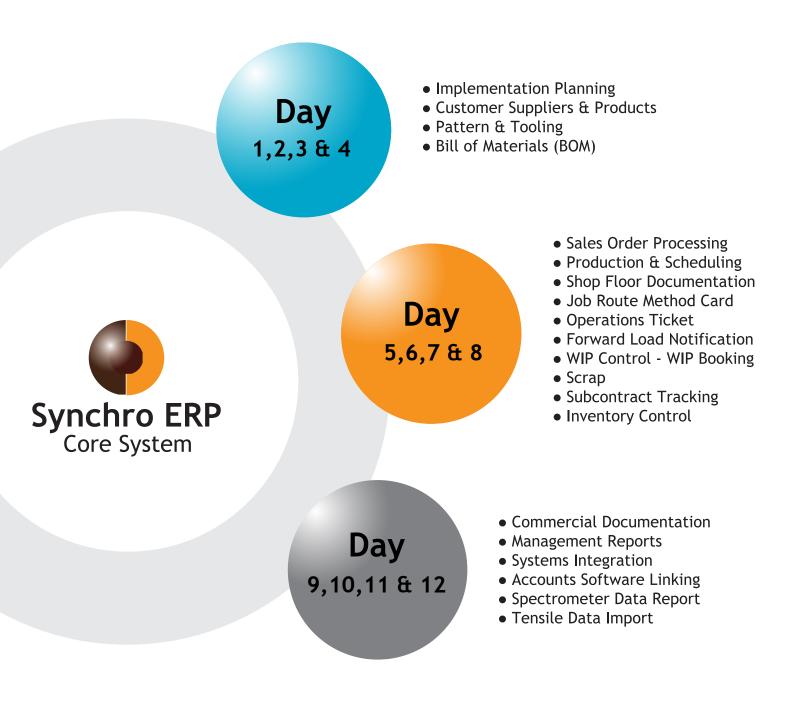

# Typical Example for 5 Concurrent Licenses Synchro ERP System

## Typical 5 Concurrent Licenses - Synchro ERP

Any modules from page 3 can be incorporporated during the initial implementation or deferred until required